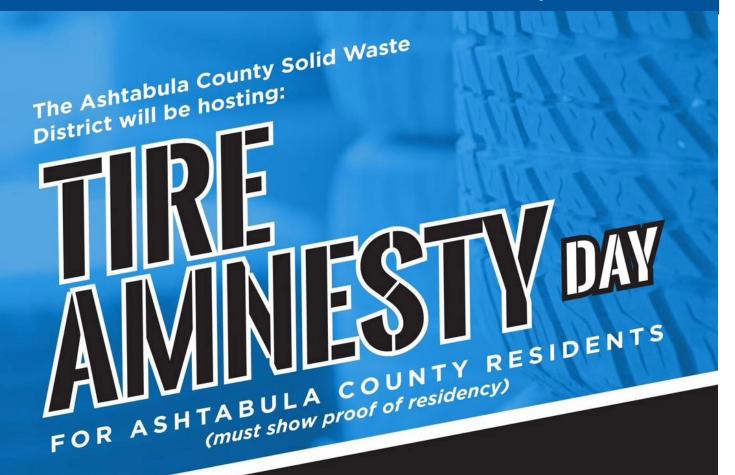

## May 10, 2025 • 9am-1pm

Collection to be held at:

Ashtabula County Fairgrounds (west side of North Poplar St., Jefferson)

#### **UP TO 4 TIRES FREE PER VEHICLE!**

\$1 per tire after, up to a maximum total of 10 tires NO oversize tires (over 22" rim size), NO rims!

**Ashtabula County Solid Waste District** 440-576-1530 • www.ashtabulacounty.us/recycle