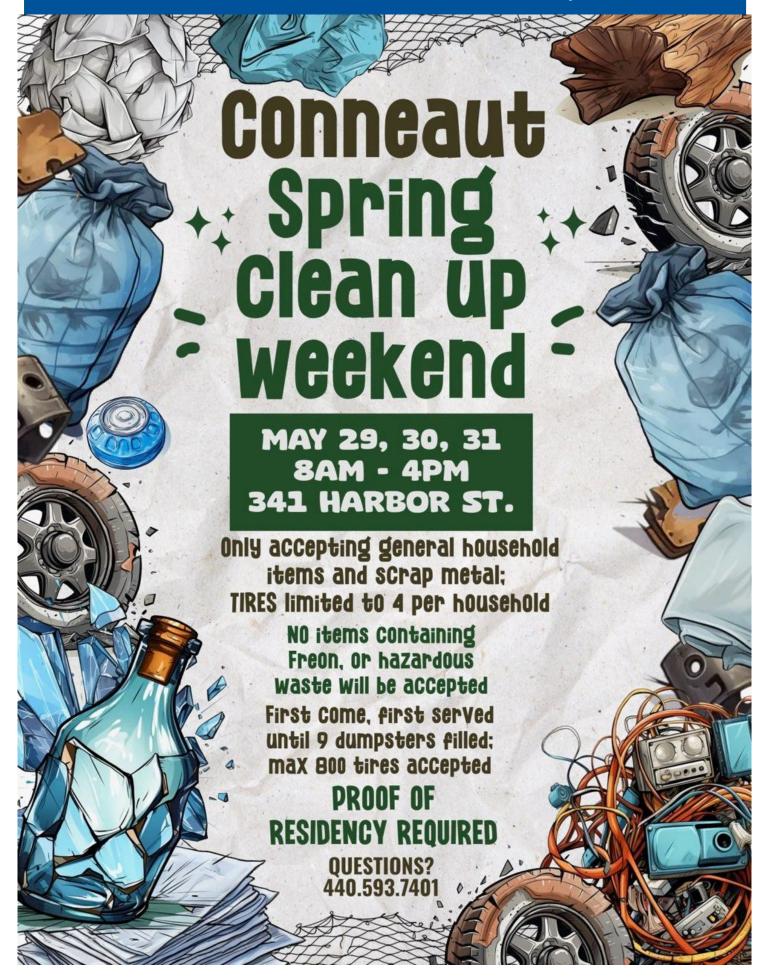

## May 10, 2025 • 9am-1pm

Collection to be held at:

Ashtabula County Fairgrounds (west side of North Poplar St., Jefferson)

#### **UP TO 4 TIRES FREE PER VEHICLE!**

\$1 per tire after, up to a maximum total of 10 tires NO oversize tires (over 22" rim size), NO rims!

**Ashtabula County Solid Waste District** 440-576-1530 • www.ashtabulacounty.us/recycle